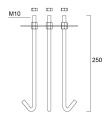

-------------------------|
| Technology          | Accessory                                                                                         |
| General application | Education, Hospitality, Logistics & Industry, Museums & Galleries, Residential & Consumer, Retail |
| ETIM Class          | EC002557                                                                                          |
| E-number FI         | 4579490                                                                                           |
| Warranty            | 5 years                                                                                           |
| Product EAN number  | 5410288479989                                                                                     |

### **TECHNICAL DRAWINGS**