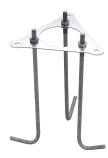

#### **Product features**

• Root mounting KIT for the Start Bollard IP65 family for installation into concrete.